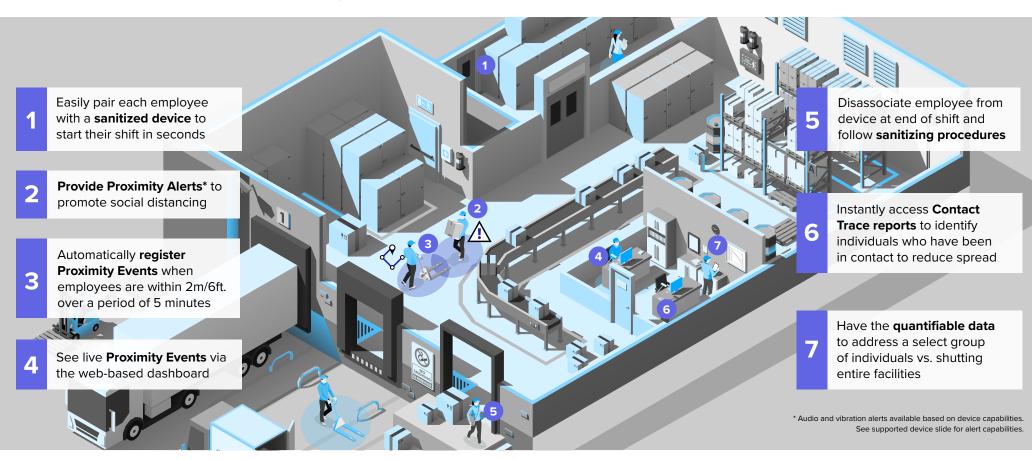

## Tools and Technology to Protect Workers and Keep Your Business Operational

Zebra MotionWorks® Proximity combines automated contact tracing with user-level proximity alerts to contain exposure and empower your workers to maintain distance.

### **Key Benefits:**

- ✓ Utilizes existing Wi-Fi® and requires no new infrastructure
- ✓ Deploys remotely in a matter of days
- ✓ Includes easily accessible web-based reports from the cloud
- ✓ On-device Bluetooth® sensing of proximity
- ✓ Offers **multi-purpose**, **enterprise devices** for added ROI
- ✓ No personal or medical data is stored in the cloud
- Employee data can be anonymized