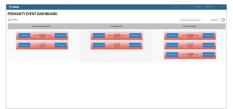

## **Enforce social distancing with Proximity Events**

Give authorized managers insights to remind workers to maintain distance. Proximity events are generated when employees are in close proximity over a period of 5 minutes, capturing sensing data including duration and associated identities. Use the proximity event dashboard to see occurring events and spot patterns to help managers properly coach workers and enforce social distancing.

**Proximity Event Dashboard** 

**Proximity Event Report** 

**Device Health Check Dashboard** 

To learn more, visit www.ABR.com

AB&R® (American Barcode and RFID) 800-281-3056 | aidc@abr.com www.ABR.com