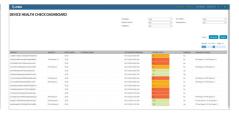

### Make the most of Your Data

See populated Proximity Events with web-based reports to gain actionable insights into workplace safety with 60-day data storage. Employee activity can be viewed live on the dashboard, historically by day or week and filtered by specific criteria like user ID. Export data for processing using your choice of business intelligence tools. Additionally, the administrator view allows you to monitor your fleet of sensing devices, providing a device health check dashboard.

**Proximity Event Dashboard** 

**Proximity Event Report** 

**Device Health Check Dashboard** 

To learn more, visit www.ABR.com

AB&R® (American Barcode and RFID) 800-281-3056 | aidc@abr.com www.ABR.com