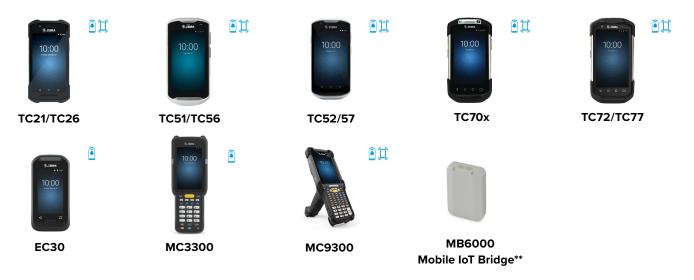

# Made to Perform in Your Workflows and Environment

Adopting your safety solution is easy and painless with Zebra. We designed MotionWorks Proximity for your workflows and environments leveraging Zebra's decades of hands-on experience engineering enterprise solutions for manufacturing, transportation and logistics, warehousing, government, retail and others. Quickly roll out the application to your existing supported Zebra devices, or purchase devices that are already configured and staged. This cloud-based solution is remotely installed and managed by Zebra, and requires zero additional infrastructure. It operates using Wi-Fi and Bluetooth, continuing to generate sensing data and provide user-level alerts if out of Wi-Fi range, and promptly loading data upon re-entry. Make the most out of your investment with our multi-functional devices.

# Supported devices and alert types

- Audible alert
- T Haptic/vibration alert

Note: Mobile Computers require Android O, M or N OS

\*\*MB6000 does not support alerts; not available in all countries