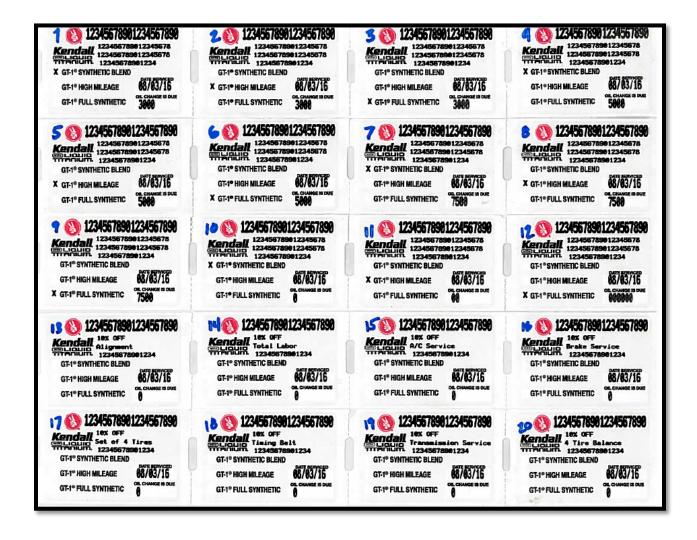

# **LIST OF 20 FORMATS:**

(The first 12 are set up to choose specific oil and desired return mileage for next service; the last 8 are special formats that replace your 2 address lines with special offers)

- 1. Enter current miles on vehicle for GT-1 Synthetic Blend oil change and the SmartPrint will automatically add 3,000 miles.
- 2. Enter current miles on vehicle for GT-1 High Mileage oil change and the SmartPrint will automatically add 3,000 miles.
- 3. Enter current miles on vehicle for GT-1 Full Synthetic oil change and the SmartPrint will automatically add 3,000 miles.
- 4. Enter current miles on vehicle for GT-1 Synthetic Blend oil change and the SmartPrint will automatically add 5,000 miles.
- 5. Enter current miles on vehicle for GT-1 High Mileage oil change and the SmartPrint will automatically add 5,000 miles.
- 6. Enter current miles on vehicle for GT-1 Full Synthetic oil change and the SmartPrint will automatically add 5,000 miles.
- 7. Enter current miles on vehicle for GT-1 Synthetic Blend oil change and the SmartPrint will automatically add 7,500 miles.
- 8. Enter current miles on vehicle for GT-1 High Mileage oil change and the SmartPrint will automatically add 7,500 miles.
- 9. Enter current miles on vehicle for GT-1 Full Synthetic oil change and the SmartPrint will automatically add 7,500 miles.
- 10. Enter desired return mileage for GT-1 Synthetic Blend oil change.
- 11. Enter desired return mileage for GT-1 High Mileage oil change.
- 12. Enter desired return mileage for GT-1 Full Synthetic oil change.
- 13. 10% OFF Alignment
- 14. 10% OFF Total Labor
- 15. 10% OFF A/C Service
- 16. 10% OFF Brake Service
- 17. 10% OFF Set of 4 Tires
- 18. 10% OFF Timing Belt
- 19. 10% OFF Transmission Service
- 20. 10% OFF 4 Tire Balance